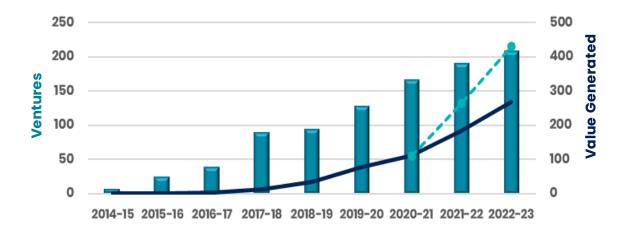

age**, and **celebrate** women entrepreneurs, increasing the proportion of women-founded ventures in H2i from **28% to 46% since 2020-21**.

### **116** EVENTS HOSTED

Our programming portfolio saw **3500+ attendees** at 116 events, workshops and seminars.

### **130 MENTORS ENGAGED**

H2i mentors provided over **2200 mentorship hours** to support H2i's early-stage companies.

### H2i's Online Community



12,000+

website visits

## 1500+

social media subscribers





1174

newsletter subscribers





# A GROWING CLIENT PORTFOLIO

### **Client Portfolio Growth:**





Value Generated, Inclusive of VC Investments into H2i Graduates (Millions)

<sup>\*</sup> Cumulative value generated includes nondilutive (commercialization grants and pitch wins), equity investment, and sales and revenue





## **Companies by Category:**





# THE H2i 4-LEVEL METHOD

Our companies enroll in a 4-level program. To graduate, each company must define all 10 business canvas elements (no specific order, all elements are important).

1 LEVEL 1: EDUCATION (0/10 elements addressed)

2 **LEVEL 2: DISCOVERY** (2/10 elements addressed)

LEVEL 3: VENTURE (5/10 elements addressed)

LEVEL 4: SCALE
(8/10 elements addressed)

#### **BUSINESS ELEMENTS**

- What is the problem you are solving?
- What is your value proposition?
- What is the size of your market?
- Who is part of your team; what do they bring?
- What is your technology & solution?
- Who are your customers, what is your revenue model?
- · How will you go to market?
- Who is your competition?
- What is your financial plan?
- What are your key m